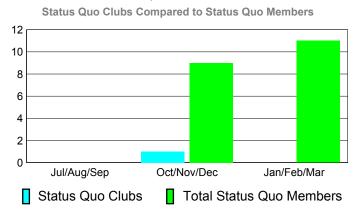

Month       | Club<br><u>Goal</u> | New<br><u>Clubs</u> | Dropped<br>Clubs | Loss of<br>Clubs | Loss of<br>Clubs |
|-------------|---------------------|---------------------|------------------|------------------|------------------|
| Jul/Aug/Sep | 1                   | 0                   | 0                | 0                | -2               |
| Oct/Nov/Dec | 2                   | 1                   | 0                | 1                | 1                |
| Jan/Feb/Mar | 1                   | 0                   | 0                | 0                | -1               |
| Totals      | 4                   | 1                   | 0                | 1                | -2               |

## Club Results 2010-2011



# Comparison of Club Gain/Loss



## YTD Status Quo Clubs 2010-2011



### MEMBERSHIP **Membership** Results <u>Membership</u> 2010-2011 2009-2010 Actual Gain/ Net **Actual** Gain/ Memb New **Dropped** Loss of Loss of Month Goal Memb **Memb** Memb Memb

-23

GMT CA: 3

24

-66

Gain Loss





Dropped

## Gender Comparison 2010-2011