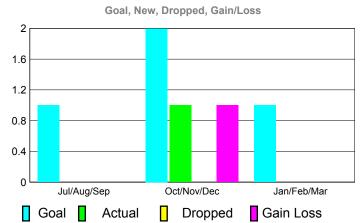

## Club Results 2010-2011

### MEMBERSHIP **Membership** Results <u>Membership</u> 2010-2011 2009-2010 Actual Gain/ Net **Actual** Gain/ Memb New **Dropped** Loss of Loss of Month Goal Memb **Memb** Memb Memb

-23

GMT CA: 3

24

-66

Gain Loss