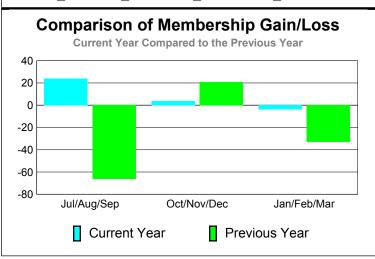

### MEMBERSHIP **Membership** Results <u>Membership</u> 2010-2011 2009-2010 Actual Gain/ Net **Actual** Gain/ Memb New **Dropped** Loss of Loss of Month Goal Memb **Memb** Memb Memb

-23

GMT CA: 3

24

-66

Gain Loss

Dropped