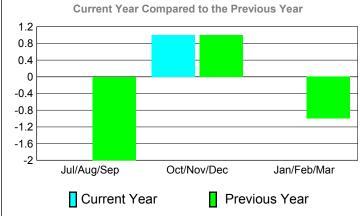

u> | <u>Clubs</u> |  |  |  |  |  |

| Month       | Club<br><u>Goal</u> | New<br><u>Clubs</u> | Dropped<br>Clubs | Loss of<br>Clubs | Loss of<br>Clubs |
|-------------|---------------------|---------------------|------------------|------------------|------------------|
| Jul/Aug/Sep | 1                   | 0                   | 0                | 0                | -2               |
| Oct/Nov/Dec | 2                   | 1                   | 0                | 1                | 1                |
| Jan/Feb/Mar | 1                   | 0                   | 0                | 0                | -1               |
| Totals      | 4                   | 1                   | 0                | 1                | -2               |

## Club Results 2010-2011



# Comparison of Club Gain/Loss



## YTD Status Quo Clubs 2010-2011



### MEMBERSHIP **Membership** Results <u>Membership</u> 2010-2011 2009-2010 Actual Gain/ Net **Actual** Gain/ Memb New **Dropped** Loss of Loss of Month Goal Memb **Memb** Memb Memb

-23

GMT CA: 3

24

-66

Gain Loss





Dropped

## Gender Comparison 2010-2011